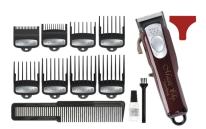

|
| Color                  | burgundy                                                                                                                      |

# **STAGGERTOOTH CRUNCH BLADE:**

Staggertooth blade produces faster feeding and optimized blending. Crunch blade provides smoother cutting experience with audible feedback.

#### **ERGONOMIC:**

Lighter weight and cordless design for easier handling with the great haircutting quality of a WAHL corded clipper.

# **PROFESSIONAL:**

Highly efficient and durable Lithium-Ion battery without memory effect. 90 minutes run time and 120 minutes charging time.

## **INCLUDES:**

Includes 8 premium attachment combs.

## **DESIGNED FOR:**

Smooth and natural blending.

#### Accessories