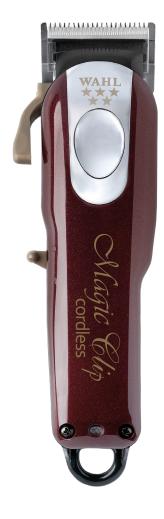

# **CORDLESS MAGIC CLIP™**

**Professional Cord/Cordless Clipper** 

ZERO-OVERLAP

WARRANTY

| Art.No.                | 08148-316H                                                                                                                    |
|------------------------|-------------------------------------------------------------------------------------------------------------------------------|
| Туре                   | Professional Cord/Cordless Clipper                                                                                            |
| Drive Unit             | DC Motor, 5,500 rpm                                                                                                           |
| Mains voltage          | 100-240 V                                                                                                                     |
| Mains operating time   | Continuous operation                                                                                                          |
| Battery operating time | 90 min. Li-lon                                                                                                                |
| Battery charging time  | 120 min.                                                                                                                      |
| Blade Set              | fixed, Chrome Blade with taper lever                                                                                          |
| Cutting length         | 0.8 – 2.5 mm                                                                                                                  |
| Cutting width          | 40 mm                                                                                                                         |
| Cable length           | 2.4 m                                                                                                                         |
| Weight                 | 290 g without cable                                                                                                           |
| Accessories            | 8 premium attachment combs 1½ mm, 3 mm, 4½ mm, 6 mm, 10 mm,13 mm, 19 mm, 25 mm, barber comb, cleaning brush, oil, blade guard |
| EAN                    | 5996415032390                                                                                                                 |
| Unit                   | 6 pcs.                                                                                                                        |
| Color                  | burgundy                                                                                                                      |